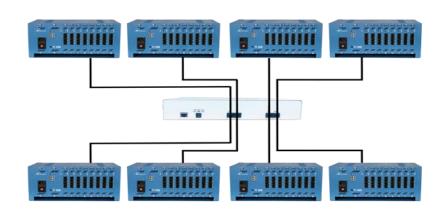

### **System Features**

- Up to 992-Extension line [8 System linked]
- IP based interlink Communication
- Caller identification
- Flexible numbering from single digit to five digit
- Voice prompt for extension number & port number
- Reminder alarm & Daily alarm
- Self number & ring check